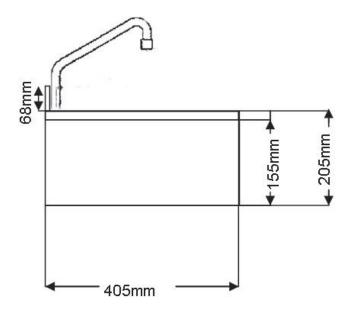

## **Installation Requirements**

- Important: Maximum water supply pressure 500kPa.
- · Minimum water supply pressure 50kPa.
- Cold and warm water supply required.
- Temperature: 0° to 60°C.
- 15mm BSP male inlet and outlet connection.
- 50mm drain.