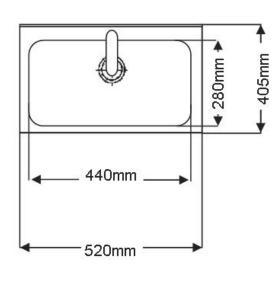

## **Installation Requirements**

- Important: Maximum water supply pressure 500kPa.
- · Minimum water supply pressure 50kPa.
- Cold and warm water supply required.
- Temperature: 0° to 60°C.
- 15mm BSP male inlet and outlet connection.
- 50mm drain.